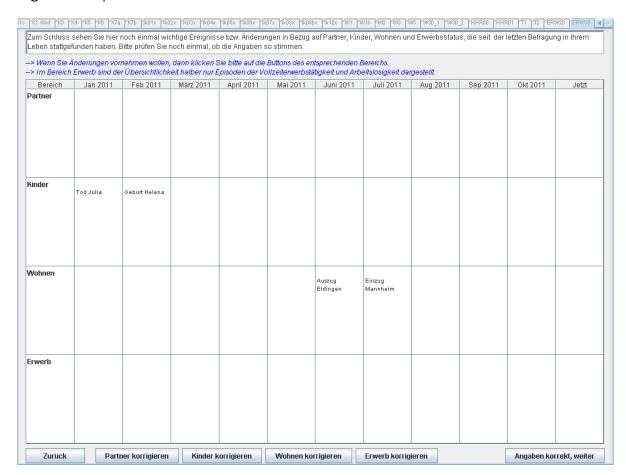

o back"/"Make corrections": proceed with A1; "Entries are correct, continue": proceed with A4

**Note:** At this screen another calendar is displayed showing all of the activities indicated by the respondent in A2 in time-span.

**EHC 43** A4

Finally, you can see here again all important events or changes which took place in your life in relation to partner, children, residence and activity since the last interview [first-time respondents (d0=2): EHC time period]. Please check one last time whether the entries are correct.

Int.: If you would like to make some changes, please click on the button of the corresponding domain.

For clarity purposes, in the domain "occupation" only the unemployment and full-time employment spells are displayed.

Figure: Example of Events calendar in the EHC



Navigation: "Go back": proceed with A1; "Correct partner": proceed with P1; "Correct children": if in the previous wave at least one child was mentioned (d13=1) proceed with K1, else proceed with K8; "Correct residence": proceed with H1; "Correct activity": proceed with A1; "Entries are correct, continue": first proceed with Pop-Up 52, then end EHC, transfer EHC-Output to CAPI, proceed with question "nachdemEHC"

Pop-Up 55: Respondents who click on an event in a month are shown a pop-up with the description of this event. E.g.: "Feb.2011: Helena's birth".

Pop-Up 56: All respondents, as they click on "Entries are correct, continue": "Please check one last time whether these events really took place as displayed. Should this not be the case, please go back to the corresponding domain and