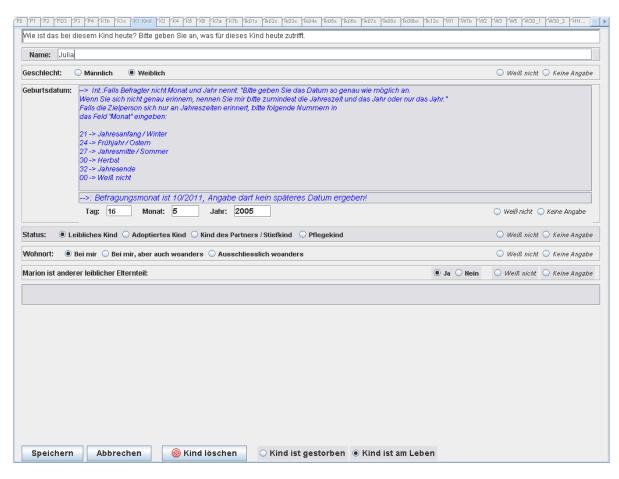

|
|        | Don't know                                                                                                                                                                            |

Respondents who had indicated children in the previous wave and who did not add a new child in K1. (d13=1 & K1 no new children)

Navigation: "Go back": return to K1; "Continue": if "Yes", proceed with K1, else proceed with H1

# EHC 14

K3

Output: ehc7kxn, ehc7kxg,

ehc8kxd, ehc8kxm, ehc8kxy, ehc9kx, ehc10kx, ehc11kx for

x = 1, ..., 15

What is this child's situation? Please indicate that which applies to this child today.

Figure: Example of a children's data display in the EHC



Navigation: "Save": entries are saved; if "child deceased" indicated, proceed with K4; else proceed with K1; "Cancel": entries are not saved, proceed with K1; "Delete": proceed with Pop-Up 21

Respondents who clicked on a child from the previous wave in K1

**Note:** On this screen all previously known information is displayed (d13, d14-d28, d29-d43, d44-d58, d59-d73, d74-d88, d89-d103, d104-d118, d327-d341) and can be changed if necessary. If, however, "Add child" was clicked on the K1 screen, all information for the child must be entered for the first time on this screen. For newly added children, the question of the identity of the other parent is not posed in this input mask. This information is requested separately for each newly added child in K5.

Pop-Up 21: Respondents who indica