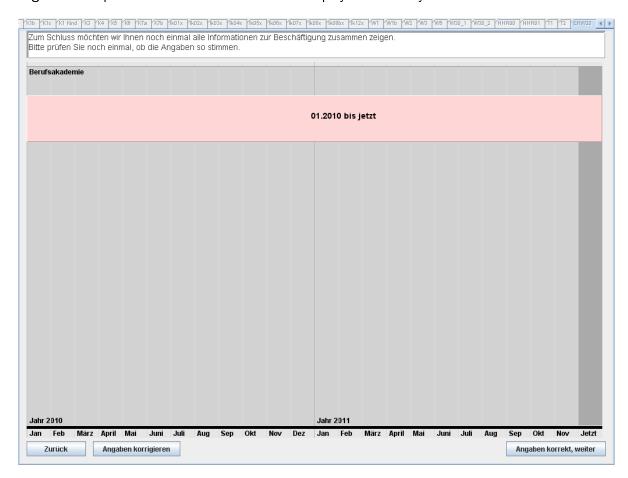

yed. If you pursue (if not "now": pursued) your self-employment on a full-time basis but are (were) not employed in another job elsewhere, only the activity "self-employment" should be marked. Are (if not "now": Were) you really engaged in both activities? Yes= you are employed full-time and additionally self-employed. No=You are self-employed only. (Full-time employment will be deleted)." [Yes]—> continue with A2 and the line "full-time employment" is deleted.

# **EHC 42** A3

Output:

ehc19ixm1-32, ehc19ix for x=1,...,23, ehc19ixm1-320,

ehc19ixo for

x = 9,16,22

Finally, we would like to show you all the information together one more time. Please check one last time whether the entries are correct.

Figure: Example of overview of education and employment activity calendar in the EHC



Navigation: "Go back"/"Make corrections": proceed with A1; "Entries are correct, continue": proceed with A4

**Note:** At this screen another calendar is displayed showing all of the activities indicated by the respondent in A2 in time-span.

**EHC 43** A4

Finally, you can see here again all important events or changes which took place in your life in relation to partner, children, residence and activity since the last interview [first-time respondents (d0=2): EHC time period]. Please check one last time whether the entries are correct.

Int.: If you would like to make some changes, please click on the button of the corresponding domain.

For clarity purposes, in the domain "occupation" only the unemployment and full-time employment spells are displayed.

Figure: Example of Events calen