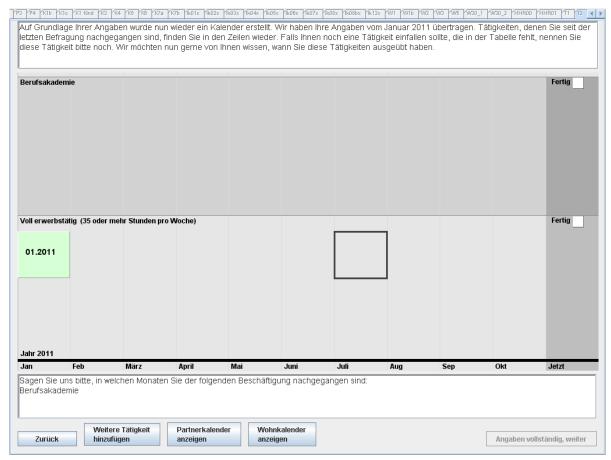

ated on the basis of the information you provided. We would like to know when you were involved in each of these activities. In case you recall an activity that is not in the table, please add it.]

On the basis of your entries another calendar has been generated. We have transcribed your entries from [date of interview previous wave (d5,d6)]. Your employment activities since the last interview appear in the lines below. If you remember an activity that is not listed in the table, please tell me. We would like to know when you were involved in these employment activities.

[All respondents]: Please tell me now in which months you were involved in the following employment activities: [employment activity from A1].

Figure: Example of (education and employment) activity calendar in the EHC



Navigation: "Go back"/"Add another activity": proceed with A1; "Show partnership calendar": display P5; "Show residence calendar": display H3; "Entries complete, continue": [not for first-time respondents  $d0 \neq 2$ ] if there were no changes in the partnership or with your children, continue with Pop-Up 51 for A4 (note for entry checking); in case of changes in activities and if first-time respondent continue with A3, else continue with A4.

**Note:** The "Entry complete, continue" button is activated only if the "finished" box to the right of every line is checked. When a "gap" bar appears for the first time, an additional row with "Don't know/Can't remember" appears at the bottom of the calendar and can be used if needed.

Pop-Up 46: Respondents who want to delete a preload: "Do you