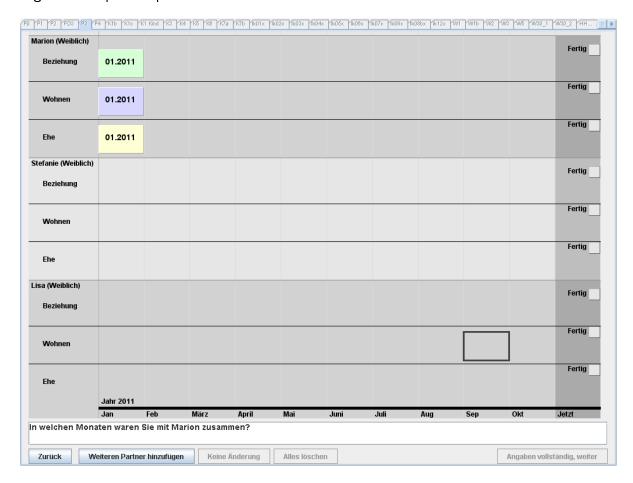

me period], and I will enter the data. After we are finished, you can check that the information is correct.

Navigation: "Go back": proceed with P3, "Continue": proceed with P5

Respondents who had a partner in the previous wave or in the time between the previous and current waves or who were married in the previous wave  $(d7=1 \mid P2="Yes" \mid d507=1)$ 

**Note:** The screen P4 (pd3) is shown only once during the EHC procedure. It is not possible to return to this screen a second time.

EHC 7

In which months were you together with [name of partner X (from P3)]?

Ρ5

In which months did you and [name of partner X] live together?

In which months were you and [name of partner X] married [same-sex partner (from P3): in a civil union]?

Figure: Example of a partner calendar in the EHC



Navigation: "Go back": proceed with P3; "Add another partner": proceed with P3; "No change": Preloads are accepted for the entire timespan. This option is available only if a partner had been named in the previous wave (d7=1); "Delete all": proceed with Pop-Up 15; "Data complete, continue": if children had been indicated in the previous wave, proceed with K1, else proceed with K8

Respondents who had a partner in the previous wave or in the time between the previous and current waves or who were married in the previous wave  $(d7=1 \mid P2="Yes" \mid d505=4)$ 

**Note:** For partners from the previous wave preload information (d7, d8, d9, d11, d12, d506, d507, d508, d509) will be shown in the first column. Name and sex of the partners will be taken from P3.

The "Data complete, continue"