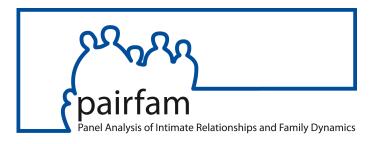

# The German Family Panel (pairfam)

# Anchor Codebook Wave 7 2014/2015

Release 11.0

May 31st, 2020

Funded by the German Research Foundation (DFG)

Cite as:

pairfam Group (2020): Anchor Codebook, Wave 7 (2014/2015), Release 11.0. GESIS Data Archive, Cologne. ZA5678 Data file version 11.0.0, doi: https://doi.org/10.4232/pairfam.5678.11.0.0

# Content

| Generated variables                                    | IV |
|--------------------------------------------------------|----|
| Auxiliary variables                                    | V  |
| Preface         Variables for dependent interviewing   |    |
| Preparation of the interview by interviewer            | 1  |
| Identification of respondent                           | 5  |
| Values, preferences, and satisfaction