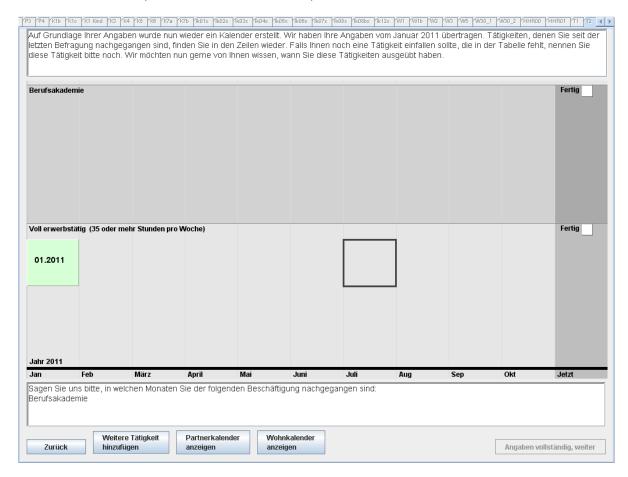

ated on the basis of the information you provided. We would like to know when you were involved in each of these activities. In case you recall an activity that is not in the table, please add it.]

On the basis of your entries another calendar has been generated. We have transcribed your entries from [date of interview previous wave (d5,d6)]. Your employment activities since the last interview appear in the lines below. If you remember an activity that is not listed in the table, please tell me. We would like to know when you were involved in these employment activities.

[All respondents]: Please tell me now in which months you were involved in the following employment activities: [employment activity from A1].

Figure: Example of (education and employment) activity calendar in the EHC



Navigation: "Go back"/"Add another activity": proceed with A1; "Show partnership calendar": display P5; "Show residence calendar": display H3; "Entries complete, continue": [not for first-time respondents  $d0\neq 2$ ] if there were no changes in the partnership or with your children, continue with Pop-Up 56 for A4 (note for entry checking); in case of changes in activities and if first-time respondent continue with A3, else continue with A4.

**Note:** The "Entry complete, continue" button is activated only if the "Finished" box to the right of every line is checked. When a "gap" bar appears for the first time, an additional row with "Don't know/Can't remember" appears at the bottom of the calendar and can be used if needed.

Pop-Up 46: Respondents who want to delete a preload: "Do you