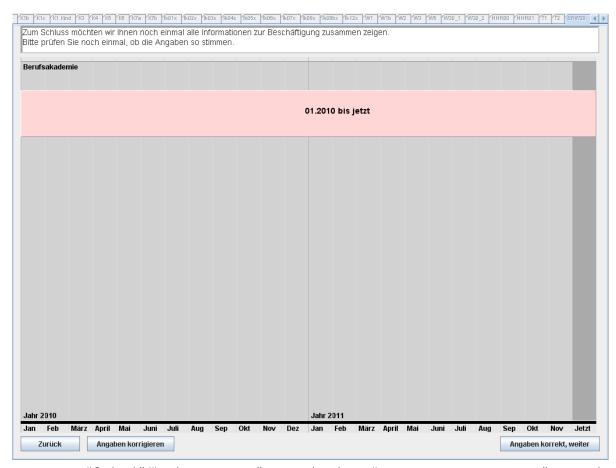

yed. If you pursue (if not "now": pursued) your self-employment on a full-time basis but are (were) not employed in another job elsewhere, only the activity "self-employment" should be marked. Are (if not "now2: Were) you really engaged in both activities? Yes = you are employed full-time and additionally self-employed. No = You are self-employed only (Full-time employment will be deleted)." [Yes]—> continue with A2 and the line "full-time employment" is deleted

### EHC 42

Α3

### Output:

ehc19ixm1-32, ehc19ix for x=1,...,23, ehc19ixm1-32o.

ehc19ixo

x = 9,16,22

Finally, we would like to show you all the information together one more time. Please check one last time whether the entries are correct.

Figure: Example of overview of education and employment activity calendar in the EHC



Navigation: "Go back"/"Make corrections": proceed with A1; "Entries are correct, continue": proceed with A4

**Note:** At this screen another calendar is displayed showing all of the activities indicated by the respondent in A2 in time-span.

Pop-Up 55: The EHC ends with the activity calendar and the following note for respondents: "Note: Information can no longer be corrected after finalizing the EHC. If you would like to make any changes, please return to the respective calendar module to do so."

### Text 14

Int.: -> After "Continue" the EHC-data will be transferred to the CAPI. This may take a moment.

After the EHC The data from the EHC are now being transferred to the CAPI.

### INFOBOX

End EHC module

# EHC output variables

### List of variables created in the EHC

| ehcid